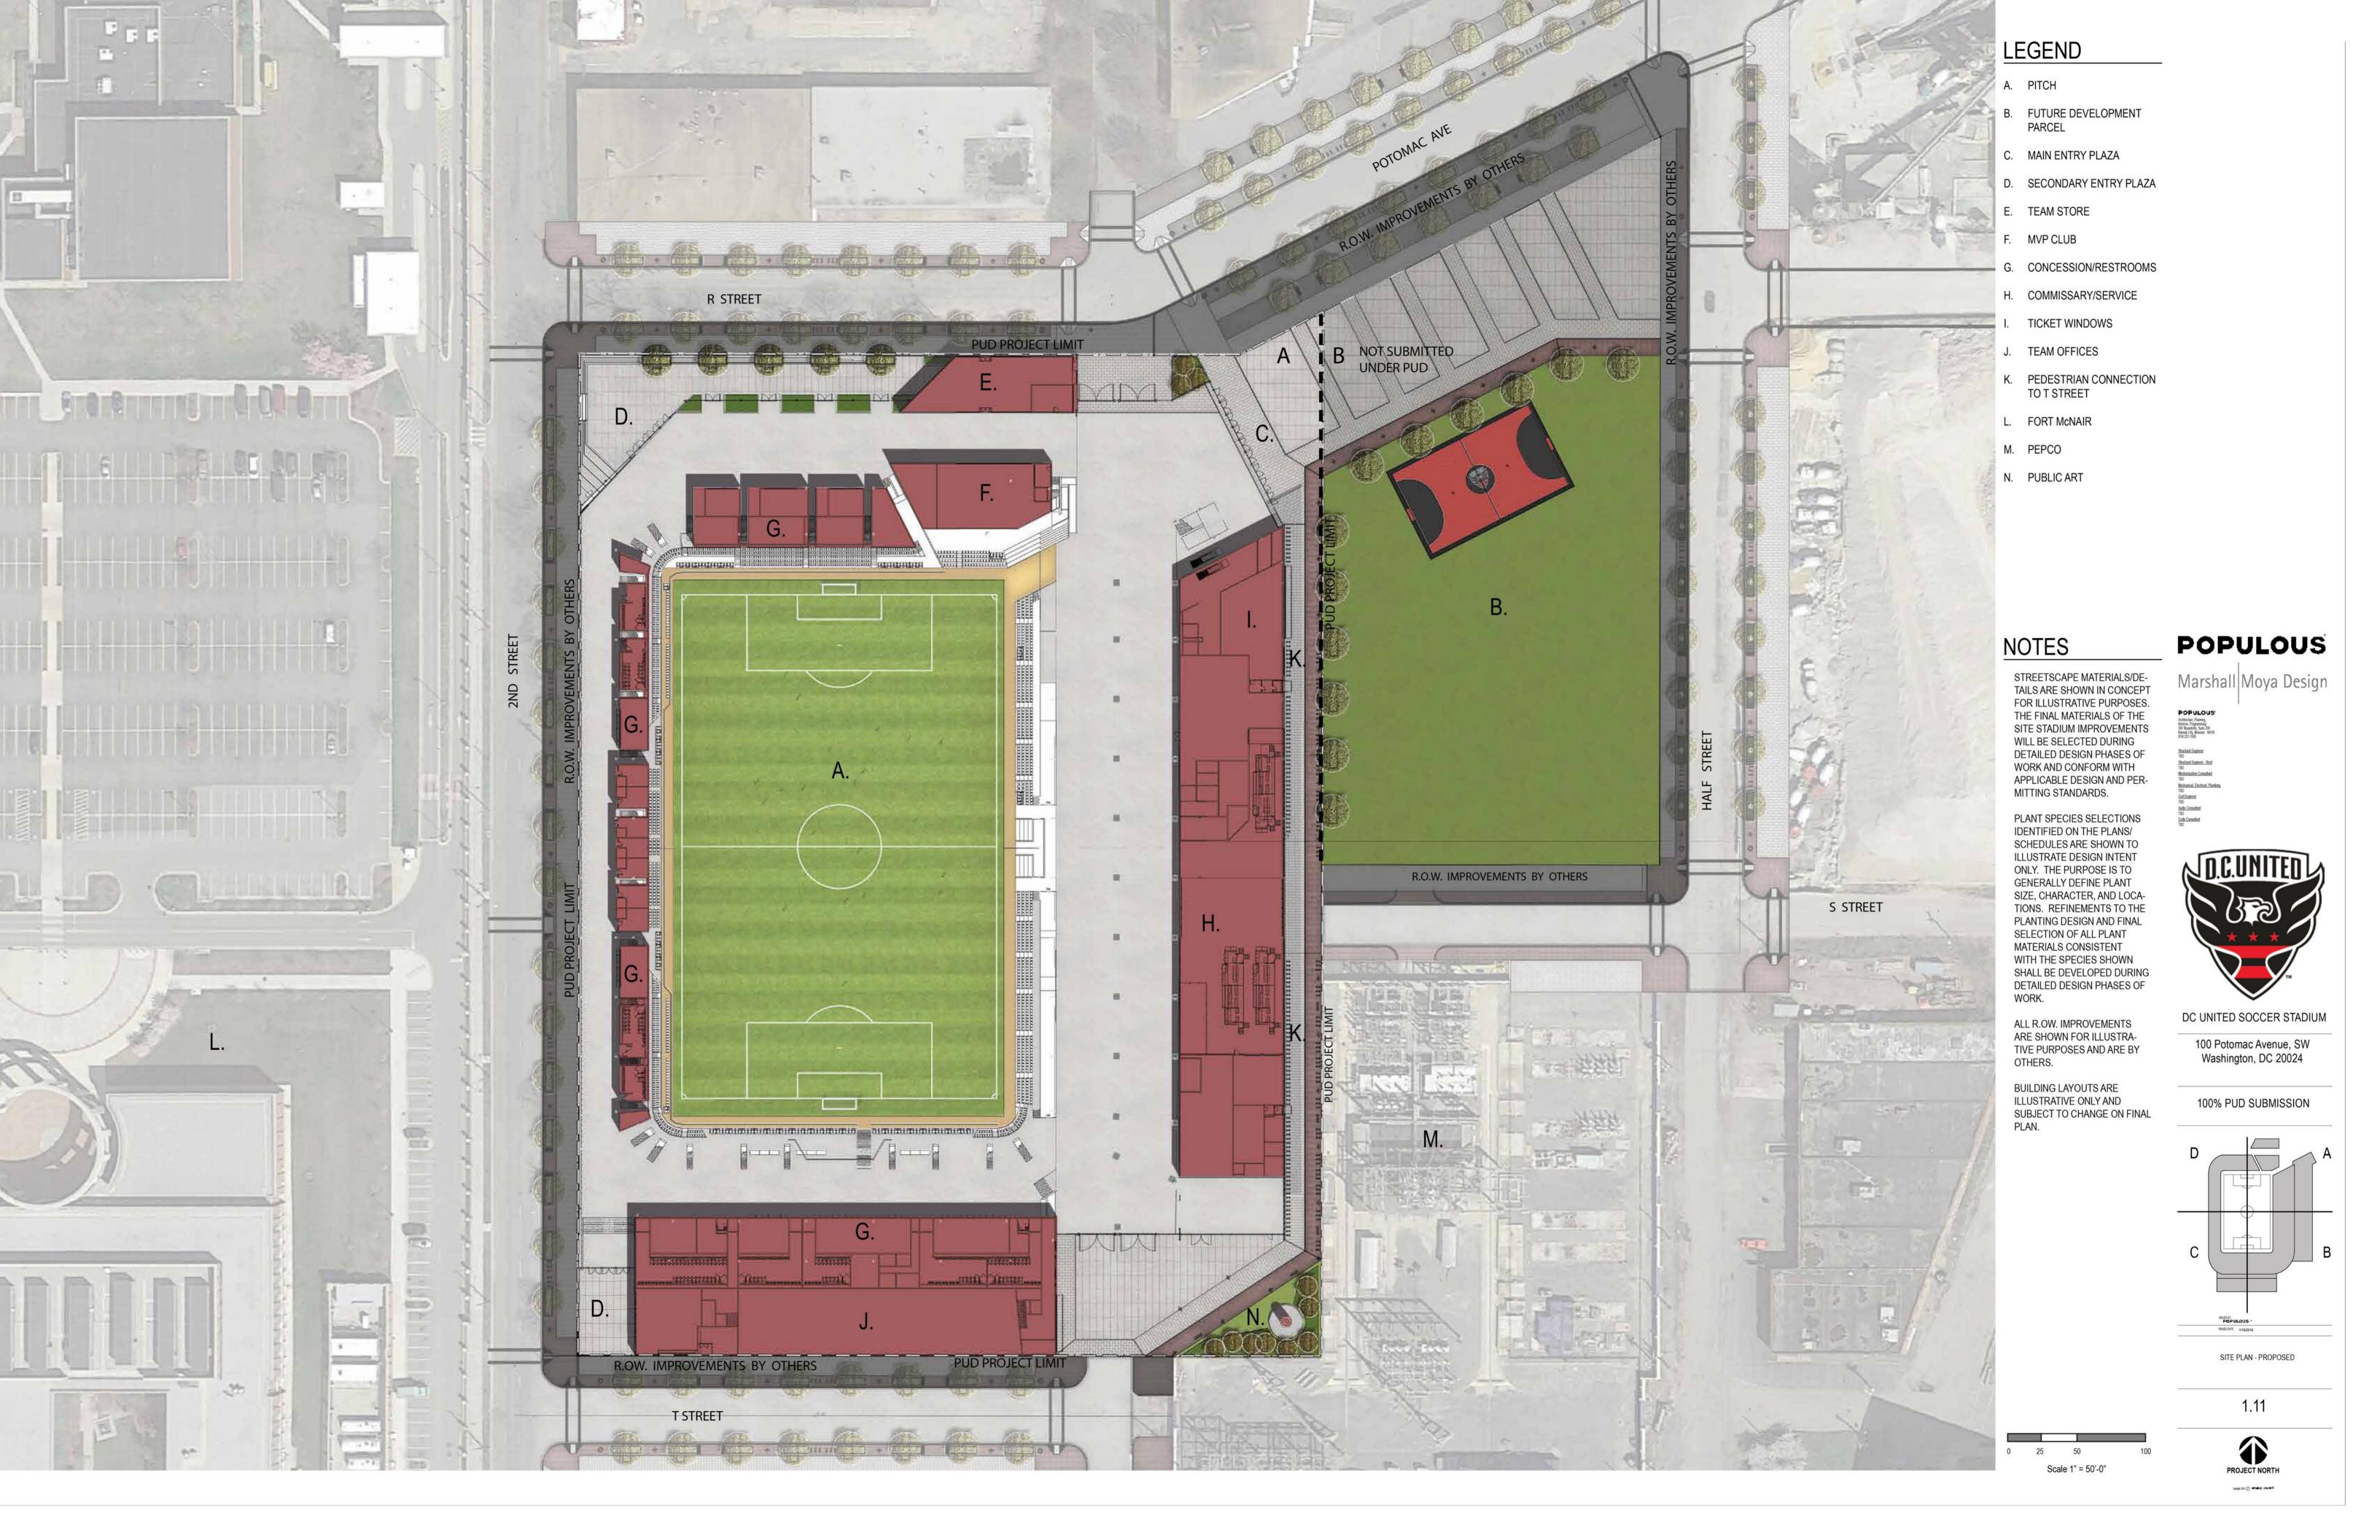

POTOMAC AND R STREET IS USED AS THE PRIMARY STREETS TO ESTABLISH THE BASE ELEVATION TO MEASURE THE OVERALL BUILDING HEIGHT

THE NORTH ELEVATION OF THE STADIUM FRONTS POTOMAC AND R STREET