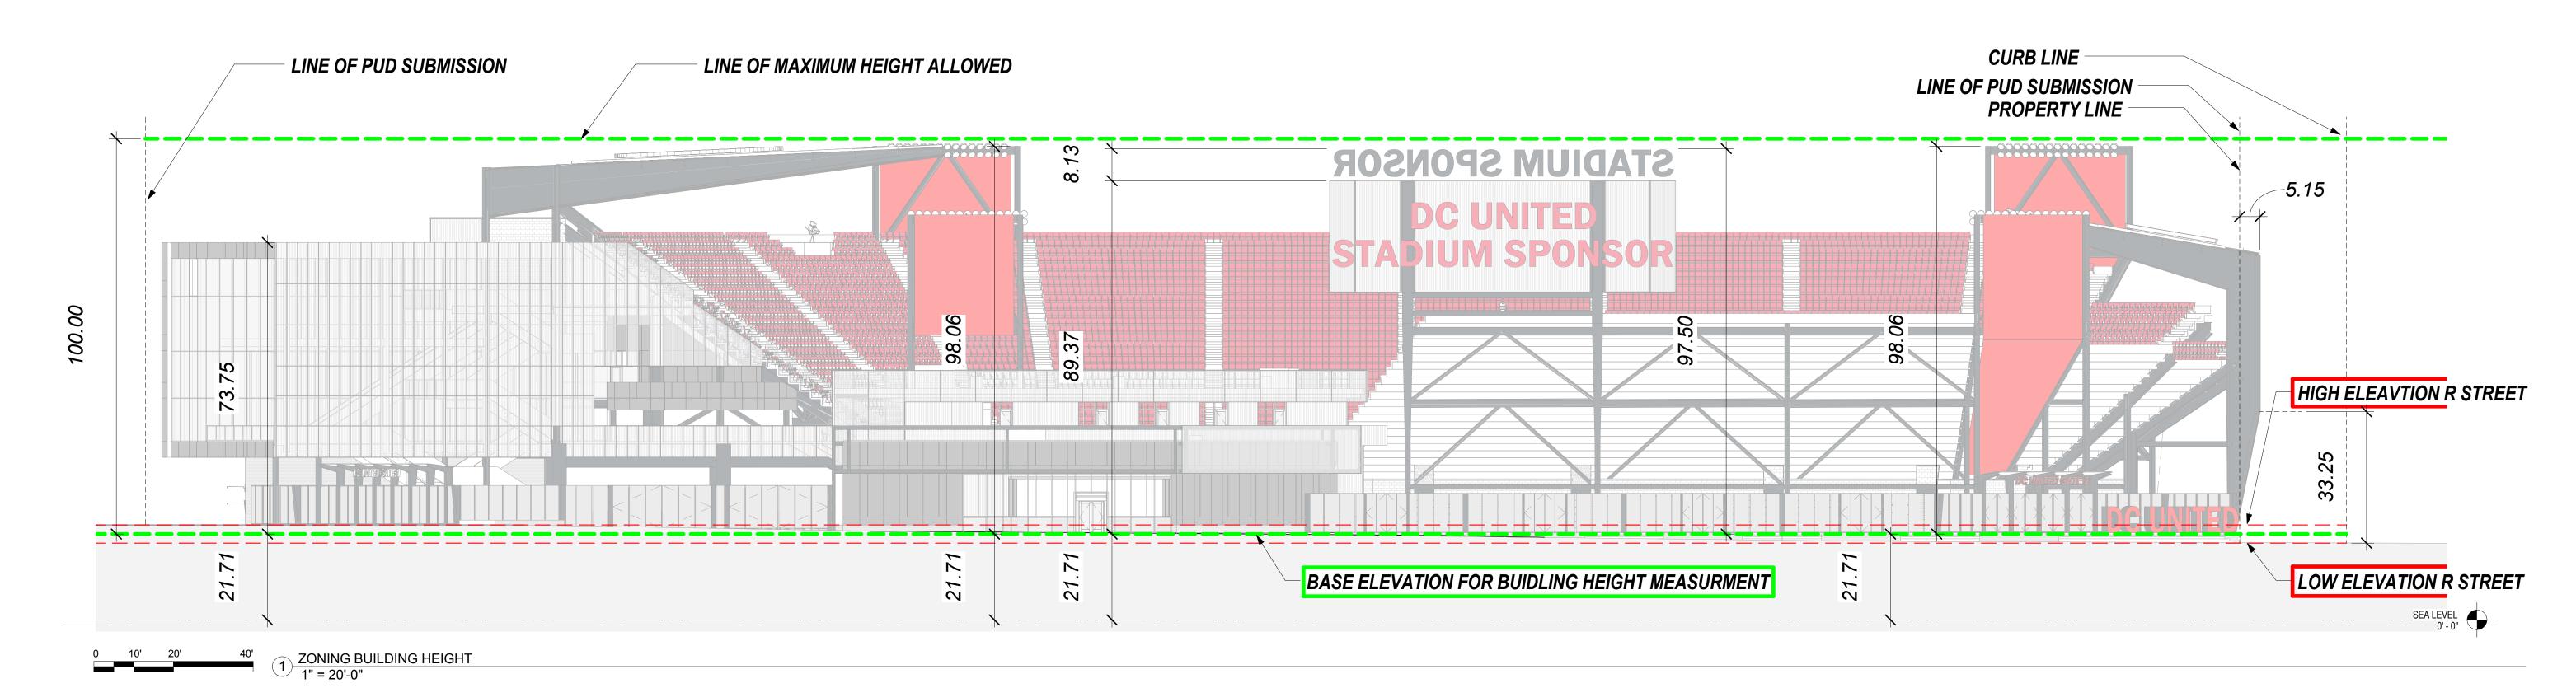

POTOMAC AND R STREET IS USED AS THE PRIMARY STREETS TO ESTABLISH THE BASE ELEVATION TO MEASURE THE OVERALL BUILDING HEIGHT

THE NORTH ELEVATION OF THE STADIUM FRONTS POTOMAC AND R STREET