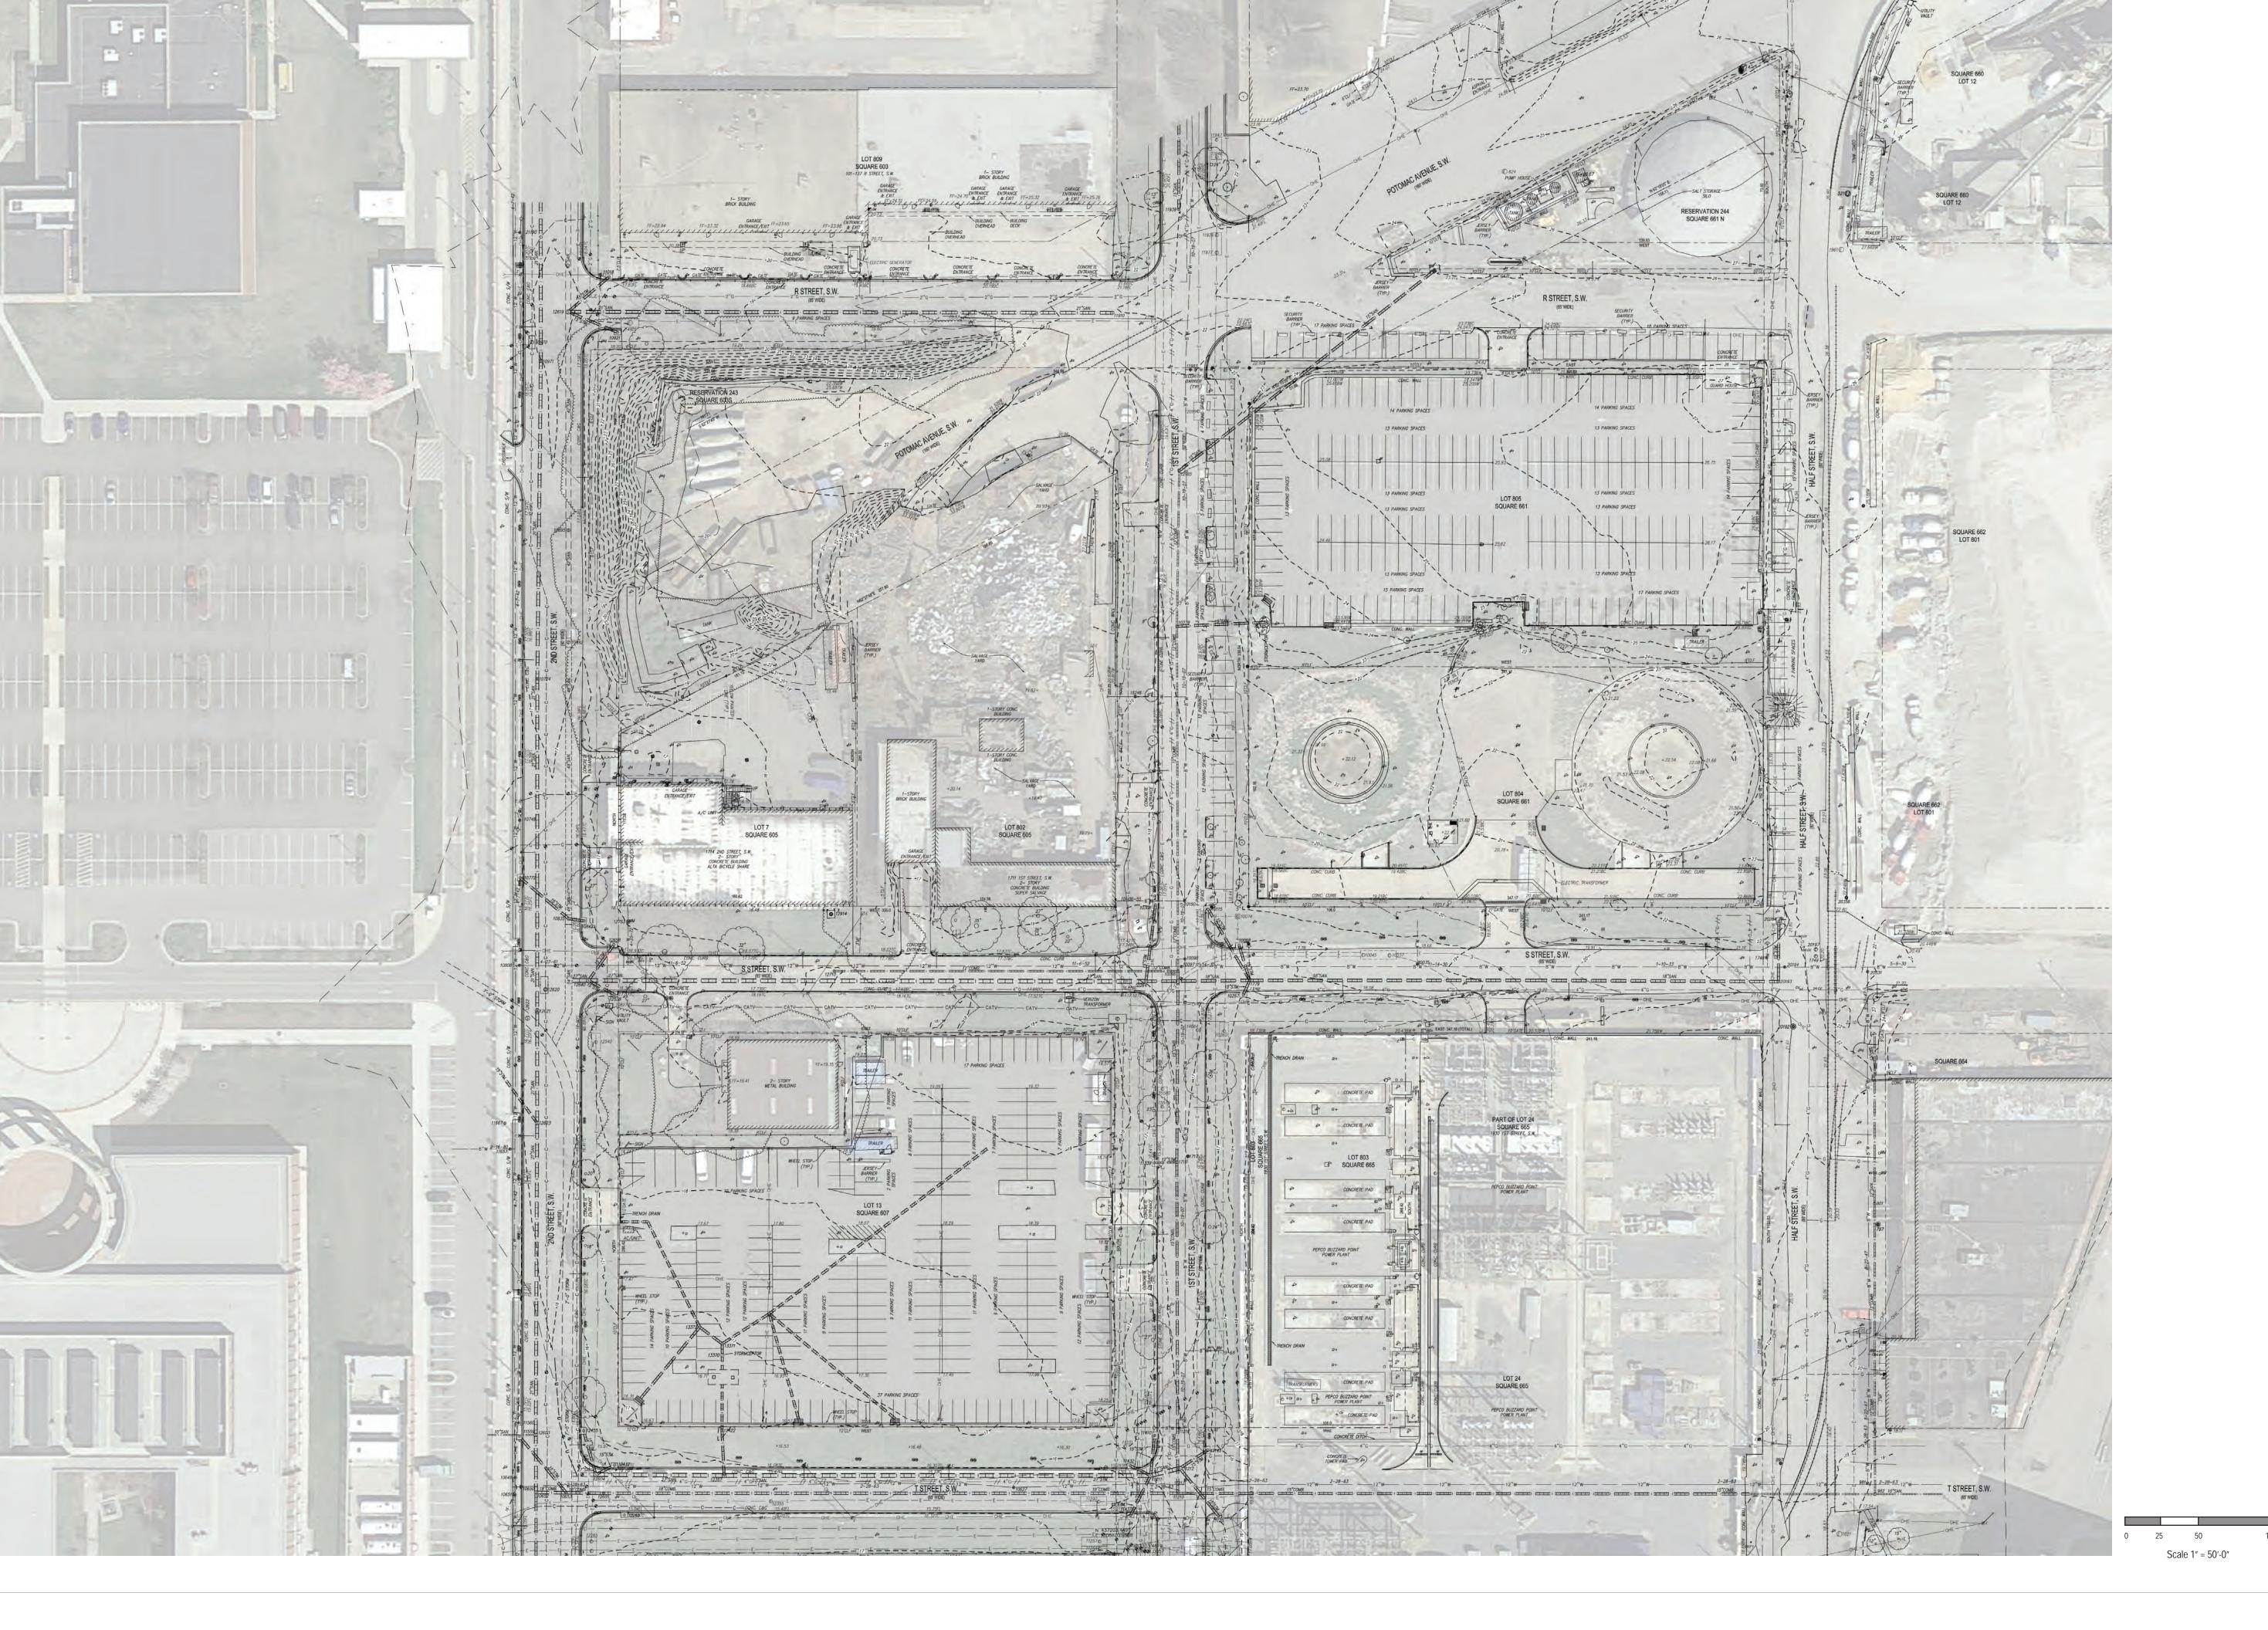

W



VIEW LOOKING SOUTH ON FIRST STREET AT THE INTERSECTION OF R STREET AND POTOMAC AVE SW



VIEW LOOKING NORTH ON HALF STREET AT S STREET SW



VIEW LOOKING WEST ON R STREET AND FIRST STREET SW



VIEW LOOKING SOUTH ON FIRST STREET SW









VIEW LOOKING WEST ON POTOMAC STREET SW



VIEW LOOKINGSOUTH ON 2ND STREET SW



VIEW LOOKING SOUTH ON HALF STREET SW



VIEW LOOKING NORTH ON 2<sup>ND</sup> AND T STREET SW



POTOMAC AND R STREET IS USED AS THE PRIMARY STREETS TO ESTABLISH THE BASE ELEVATION TO MEASURE THE OVERALL BUILDING HEIGHT

THE NORTH ELEVATION OF THE STADIUM FRONTS POTOMAC AND R STREET



## **POPULOUS**

Marshall Moya Design



DC UNITED SOCCER STADIUM

100 Potomac Avenue, SW Washington, DC 20024

100% PUD SUBMISSION



ZONING BUILDING HEIGHT

1.09

Copyright 2016 ① POPU



## **POPULOUS**

Marshall Moya Design

PULOUS
re, Planning,
rogramming
ototle, Suite 200
to, Missouric 64105

uctural Engineer
)
uctural Engineer - Roof
)
chanization Consultant
)
chanization Electrical, Plumbing
)
[Engineer

HB)
Heberhaid Electrical Pumbing
TED
Call Engineer
HBO
Code Consultent
TED
Code Consultent
TED
Code Consultent
TED



DC UNITED SOCCER STADIUM

100 Potomac Avenue, SW Washington, DC 20024

100% PUD SUBMISSION



SITE PLAN - EXISTING

1.10